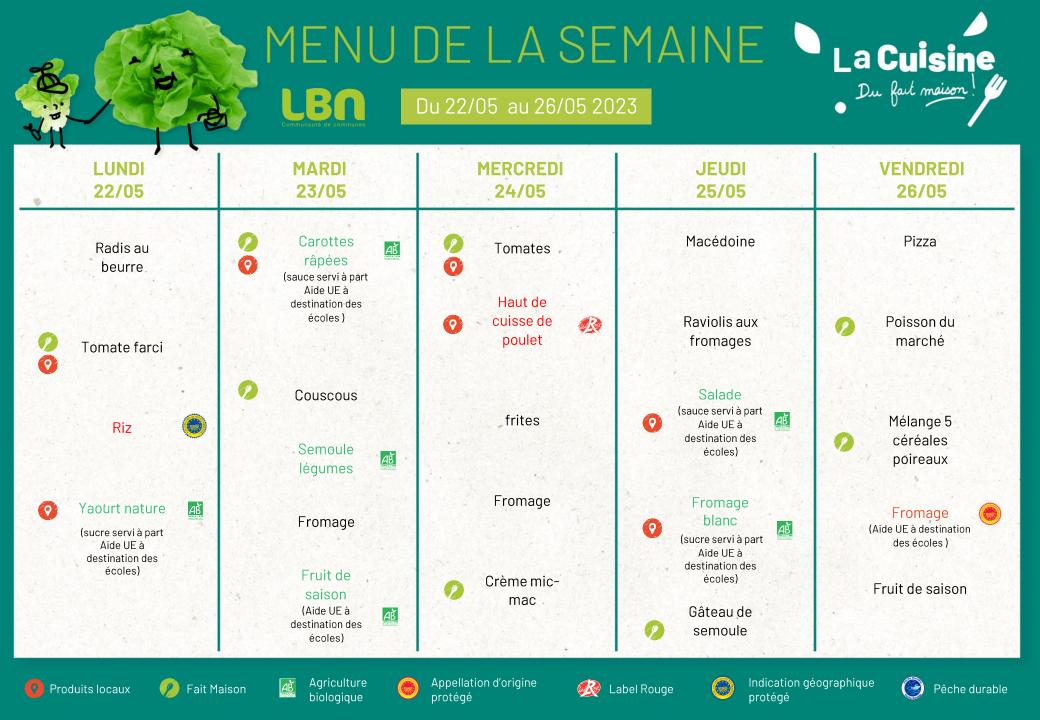

es                        | Courgette<br>pâtes                |                                        |                              |
| Fromage                                                     | Fromage                                        | Fromage                           |                                        |                              |
| Fruit de saison<br>(Aide UE à<br>destination des<br>écoles) | Crème<br>caramel                               | Mousse au chocolat                |                                        |                              |
| 🧿 Produits locaux 🛛 🥠 Fait M                                | 1aison 🏾 🚈 Agriculture 🏾 🌀<br>biologique       | Appellation d'origine 🥢 🐼 La      | abel Rouge 💿 Indication géc<br>protégé | ographique 📀 Pêche durable   |





La Cuisine

#### Du 29/05 au 02/06 2023

LBN





La Cuisine

protégé

#### Du 5/06 au 9/06 2023

LBN



protégé

biologique



La Cuisine

Du 12/06 au 16/06 2023

LBN



|                                            |                                            | DE LA SE<br>Du 19/06 au 23/06 202 |                                             | La Cuisine<br>Du fait maison |
|--------------------------------------------|--------------------------------------------|-----------------------------------|---------------------------------------------|------------------------------|
| LUNDI<br>19/06                             | MARDI<br>20/06                             | MERCREDI<br>21/06                 | JEUDI<br>22/06                              | VENDREDI<br>23/06            |
| Tartine<