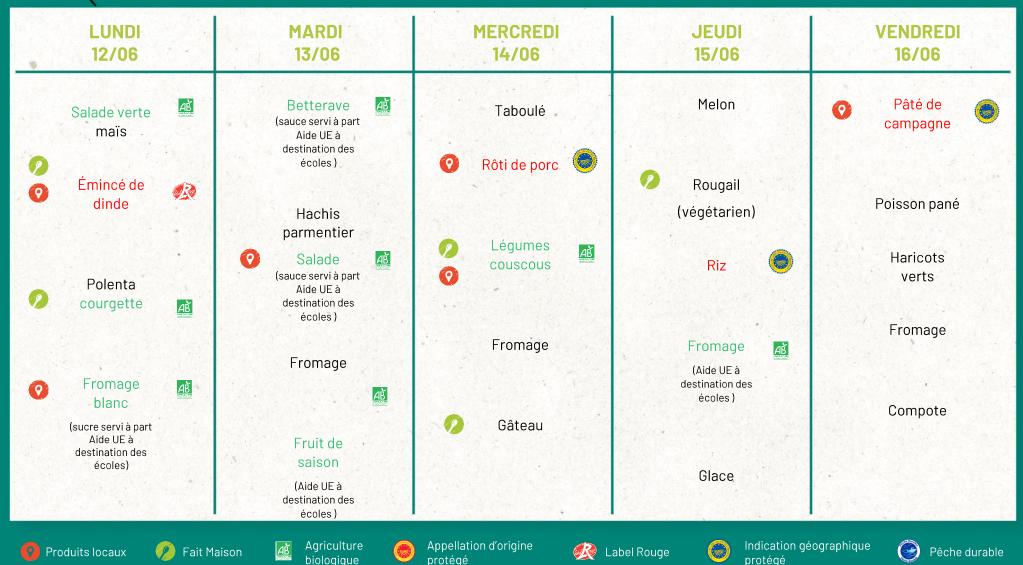

#### Du 5/06 au 9/06 2023

LBN

protégé

biologique

La Cuisine

Du 12/06 au 16/06 2023

LBN

|                                            |                                            | DE LA SE<br>Du 19/06 au 23/06 202 |                                             | La Cuisine<br>Du fait maison |
|--------------------------------------------|--------------------------------------------|-----------------------------------|---------------------------------------------|------------------------------|
| LUNDI<br>19/06                             | MARDI<br>20/06                             | MERCREDI<br>21/06                 | JEUDI<br>22/06                              | VENDREDI<br>23/06            |
| Tartine<br>surprise                        | Concombre à 📑<br>la crème                  | Melon                             | Tomate<br>vinaigrette                       | Macédoine                    |
| <ul> <li>Sauté de</li> <li>bœuf</li> </ul> | Pizza aux<br>fromage                       | Steak haché<br>de veau            | O Haut de<br>cuisse de<br>poulet            | Poisson du<br>marché         |
| Carotte pâte                               | Salade                                     | 🧭 Gratin de 👔<br>chou-fleur       | Frites                                      | Blé<br>ratatouille           |
| Fruit de saison                            | Yaourt<br>(sucre servi à part<br>Aide UE à | Fromage                           | Fromage (Aide UE à destination des écoles ) | Mousse                       |
| (Aide UE à<br>destination des<br>écoles )  | destination des<br>écoles )                | 🤨 Semoule au 🥂<br>Iait            | Fruit de<br>saison                          | chocolat                     |
| 🔞 Produits locaux 🛛 🤌 Fait M               | 1aison 🔬 Agriculture 🎯                     | Appellation d'origine  L protégé  | abel Rouge 🛞 Indication gé<br>protégé       | ographique 🔗 Pêche durable   |