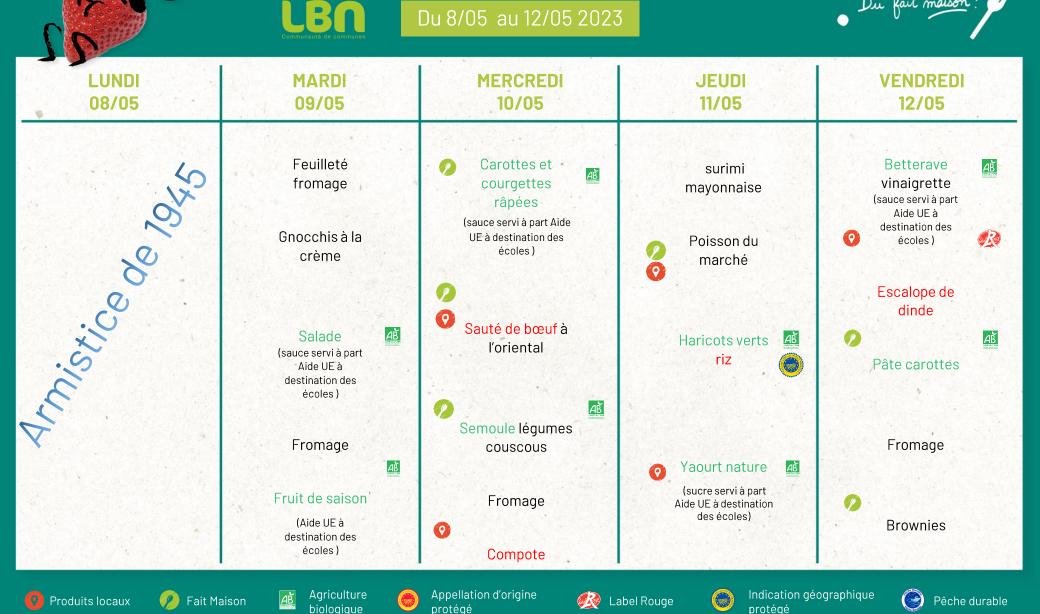

### MENU DE LA SEMAINE La Cuisine Du fait maison

#### Du 8/05 au 12/05 2023

|                                                             | MENU<br>LBO<br>Communicate de communica        | DE LA SE<br>Du 15/05au 19/05 2023 | MAINE S                                | La Cuisine<br>Du fait maison |
|-------------------------------------------------------------|------------------------------------------------|-----------------------------------|----------------------------------------|------------------------------|
| LUNDI<br>15/05                                              | MARDI<br>16/05                                 | MERCREDI<br>17/05                 | JEUDI<br>18/05                         | VENDREDI<br>19/05            |
| Coleslaw                                                    | Salade de riz<br>aux crevettes                 | Crêpe au<br>fromage               |                                        |                              |
| Lasagne<br>(végétarien)                                     | <ul><li>Ø</li><li>Saucisse</li><li>Ø</li></ul> | Steak haché<br>de veau            |                                        |                              |
| 📀 Salade                                                    | Lentilles<br>Ø carottes                        | Courgette<br>pâtes                |                                        |                              |
| Fromage                                                     | Fromage                                        | Fromage                           |                                        |                              |
| Fruit de saison<br>(Aide UE à<br>destination des<br>écoles) | Crème<br>caramel                               | Mousse au chocolat                |                                        |                              |
| 🧿 Produits locaux 🛛 🥠 Fait M                                | 1aison 🏾 🚈 Agriculture 🏾 🌀<br>biologique       | Appellation d'origine 🥢 🐼 La      | abel Rouge 💿 Indication géc<br>protégé | ographique 📀 Pêche durable   |