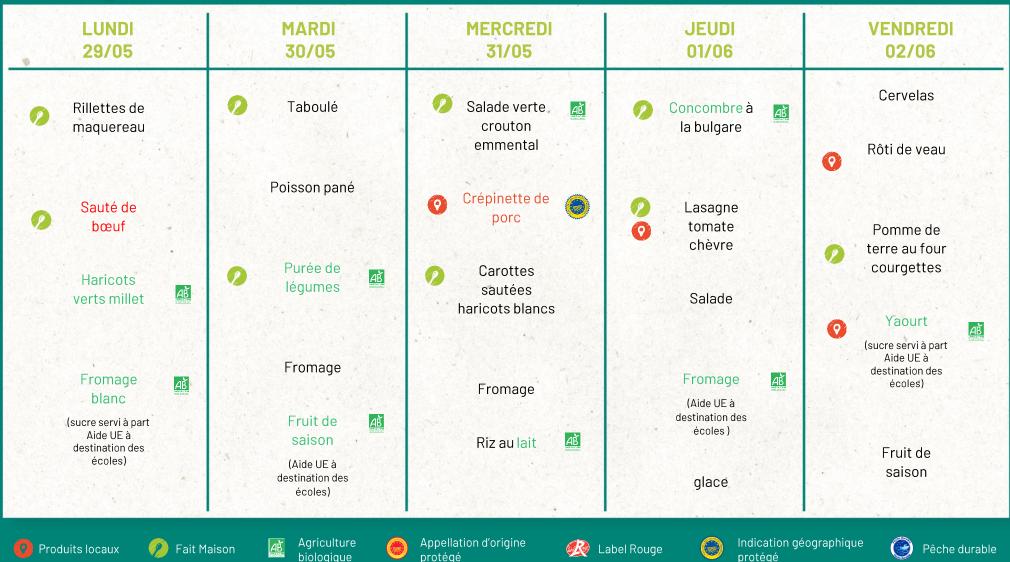

|                                        |                              |
| Fromage                                                     | Fromage                                        | Fromage                           |                                        |                              |
| Fruit de saison<br>(Aide UE à<br>destination des<br>écoles) | Crème<br>caramel                               | Mousse au chocolat                |                                        |                              |
| 🧿 Produits locaux 🛛 🥠 Fait M                                | 1aison 🏾 🚈 Agriculture 🏾 🌀<br>biologique       | Appellation d'origine 🥢 🐼 La      | abel Rouge 💿 Indication géc<br>protégé | ographique 📀 Pêche durable   |





La Cuisine

#### Du 29/05 au 02/06 2023

LBN





La Cuisine

protégé

#### Du 5/06 au 9/06 2023

LBN



protégé

biologique



La Cuisine

Du 12/06 au 16/06 2023

LBN



|                                            |                                            | DE LA SE<br>Du 19/06 au 23/06 202 |                                             | La Cuisine<br>Du fait maison |
|--------------------------------------------|--------------------------------------------|-----------------------------------|---------------------------------------------|------------------------------|
| LUNDI<br>19/06                             | MARDI<br>20/06                             | MERCREDI<br>21/06                 | JEUDI<br>22/06                              | VENDREDI<br>23/06            |
| Tartine<br>surprise                        | Concombre à 📑