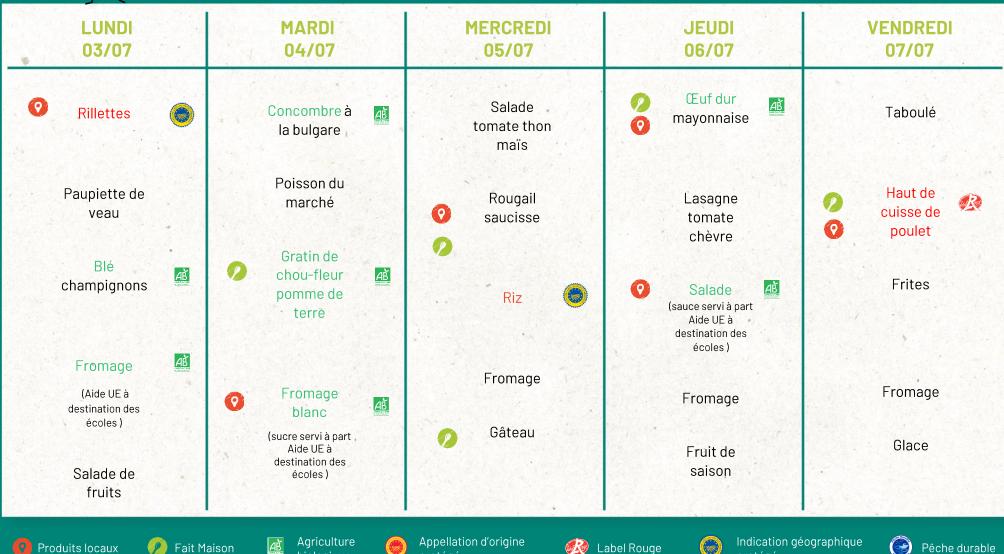

destination des | O Compote                           | Fruit de 🏾 🐴                                               | Fromage                                                         |
| chocolat                                               | écoles )                                            | Appollation d'origine               | (Aide UE à<br>destination des<br>écoles )                  | glace                                                           |
| 🥐 Produits locaux 🛛 🥠 Fail                             | t Maison 🕂 Agriculture 🍏<br>biologique              | Appellation d'origine 🥢 🦗 L protégé | abel Rouge 🌍 Indication gé<br>protégé                      | ographique 🧭 Pêche durable                                      |

N



La Cuisine

protégé

#### Du 03/07 au 07/07 2023

LBN



protégé

biologique