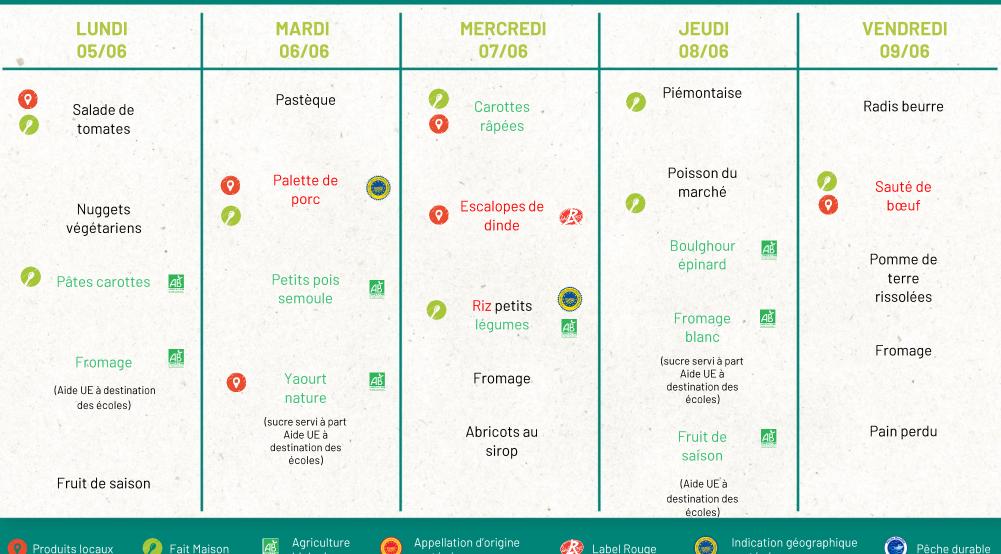

#### Du 5/06 au 9/06 2023

LBN

protégé

biologique

La Cuisine

Du 12/06 au 16/06 2023

LBN

|                                            |                                            | DE LA SE<br>Du 19/06 au 23/06 202 |                                             | La Cuisine<br>Du fait maison |
|--------------------------------------------|--------------------------------------------|-----------------------------------|---------------------------------------------|------------------------------|
| LUNDI<br>19/06                             | MARDI<br>20/06                             | MERCREDI<br>21/06                 | JEUDI<br>22/06                              | VENDREDI<br>23/06            |
| Tartine<br>surprise                        | Concombre à 📑<br>la crème                  | Melon                             | Tomate<br>vinaigrette                       | Macédoine                    |
| <ul> <li>Sauté de</li> <li>bœuf</li> </ul> | Pizza aux<br>fromage                       | Steak haché<br>de veau            | O Haut de<br>cuisse de<br>poulet            | Poisson du<br>marché         |
| Carotte pâte                               | Salade                                     | 🧭 Gratin de 👔<br>chou-fleur       | Frites                                      | Blé<br>ratatouille           |
| Fruit de saison                            | Yaourt<br>(sucre servi à part<br>Aide UE à | Fromage                           | Fromage (Aide UE à destination des écoles ) | Mousse                       |
| (Aide UE à<br>destination des<br>écoles )  | destination des<br>écoles )                | 🤨 Semoule au 🥂<br>Iait            | Fruit de<br>saison                          | chocolat                     |
| 🔞 Produits locaux 🛛 🤌 Fait M               | 1aison 🔬 Agriculture 🎯                     | Appellation d'origine  L protégé  | abel Rouge 🛞 Indication gé<br>protégé       | ographique 🔗 Pêche durable   |